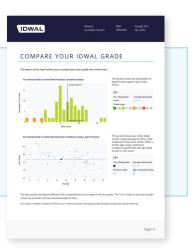

#### Clarity at a glance

The Idwal Grade® is an industry recognised measure of asset integrity, programmatically calculated from over 500 individual data points, captured during a standardised inspection process. It is represented as a number between 1 and 100 so the vessel integrity is simple to understand, regardless of your technical or operational experience.

# Benchmark fleetwide vs market

Because every inspection we complete receives an Idwal Grade, we can provide more context on the condition of your asset than any other inspection provider. Using our reports will show you where your vessels are in line with global standards and can demonstrate continued accuracy and integrity to various stakeholders.

View sample reports