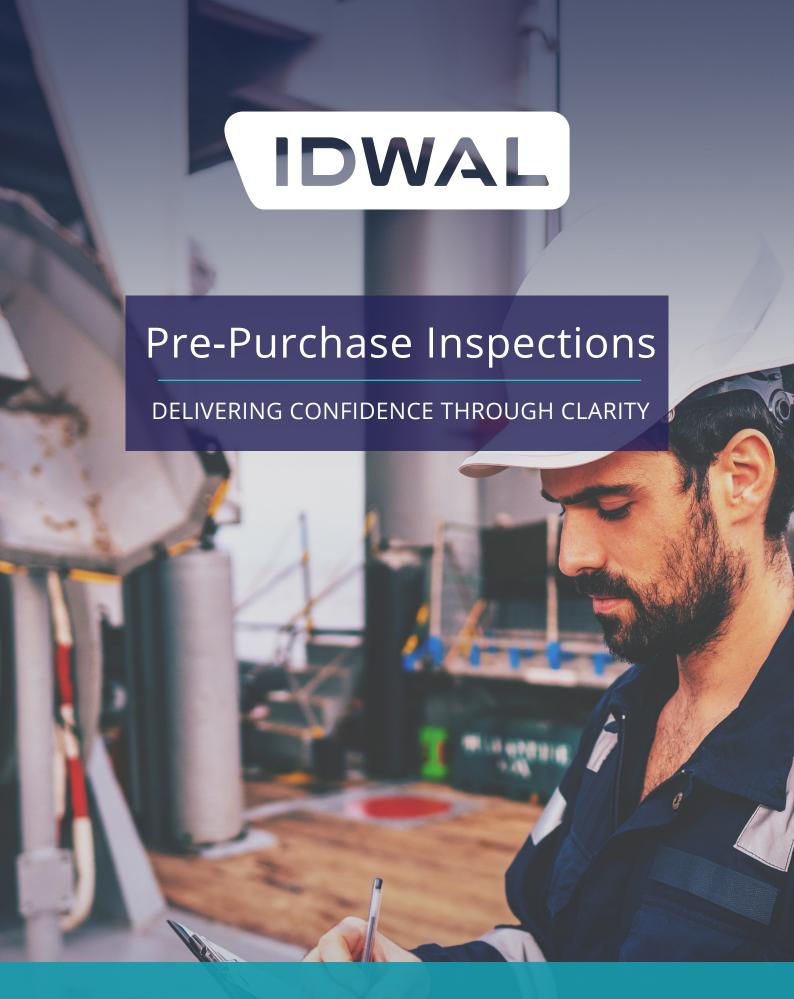

# Get the insights you need

Acquiring a second-hand vessel is a major investment that also takes your time and resources. It requires a thorough assessment of the candidate vessel and an understanding of the potential risks and capital demands associated with bringing a new vessel into the fleet before the final purchase decision is made. Thanks to our standardised asset integrity rating, the Idwal Grade, we can provide a clear visualisation of the condition of your vessel that is easy to understand at a glance and we are able to accurately compare your ship to others in its class, whilst maintaining complete confidentiality.

## Clarity at a glance

The Idwal Grade® is an industry recognised measure of asset integrity, programmatically calculated from over 500 individual data points, captured during a standardised inspection process. It is represented as a number between 1 and 100 so the vessel integrity is simple to understand, regardless of your technical or operational experience.