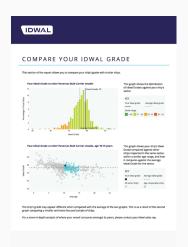

#### Data Insights

As we gather data on thousands of vessels each year, Idwal is uniquely positioned to compare the performance of the worlds ship management companies using real data, gathered from the physical inspection process. With any inspection, our customers can ask us for a comparison report that will show precisely how the management of the inspected vessel compares against all other ship managers in the global market. This unique offering uses our own proprietary data, which is not available elsewhere in the market.

#### Valuation Reports

Ask us about the industry's first Condition Adjusted Valuation (CAV) service. Along with our friends at VesselsValue, we deliver a greater level of transparency and accuracy, allowing the industry to move beyond the usual assumptions that all vessels are in a fair condition. Condition Adjusted Valuations (CAV) combine the vessel's actual condition, measured using our unique Idwal Grade, with algorithmic-derived market values to account for a vessel's physical condition.